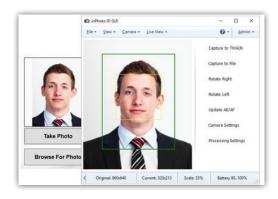

# Remote shooting and camera settings control

inPhoto ID SLR helps to control main camera functions remotely. The controlled options include image quality settings, shutter and release control and immediate photo capture to the computer. All the controls are available on a single screen. You can use almost any model from Canon EOS-series cameras. Taking ID photos has never been so fast and easy!easy!

# Live preview and face detection

To save the time and efforts of the photographer this app offers real-time preview and shooting settings verification on your PC screen. Control the picture quality and get flawless id photos. Face detection function on live preview enables positioning and cropping when taking photos right on live image. inPhoto ID SLR help to ensure top quality and save a lot of time.