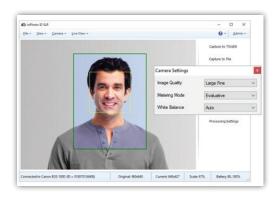

# Remote shooting and camera settings control

inPhoto ID SLR helps to control main camera functions remotely. The controlled options include image quality settings, shutter and release control and immediate photo capture to the computer. All the controls are available on a single screen. You can use almost any model from Canon EOS-series cameras. Taking ID photos has never been so fast and easy!easy!

## **ID Photo Enhancement**

inPhoto ID SLR is a powerful image enhancing and cropping tool that allows fulfilling a number of standard tasks like adjusting image brightness, gamma, contrast and sharpness. A great deal is that this app works with photo batches, so you can get impressive quality ID photo in a minute.