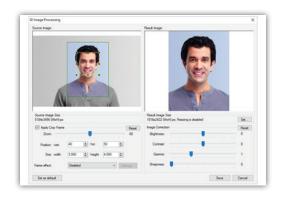

## **ID Photo Enhancement**

inPhoto ID SLR is a powerful image enhancing and cropping tool that allows fulfilling a number of standard tasks like adjusting image brightness, gamma, contrast and sharpness. A great deal is that this app works with photo batches, so you can get impressive quality ID photo in a minute.