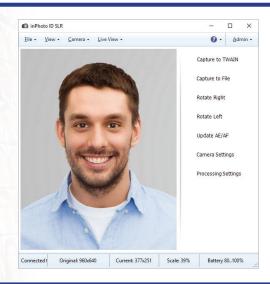

# Remote shooting and camera settings control

inPhoto ID SLR helps to control main camera functions remotely. The controlled options include image quality settings, shutter and release control and immediate photo capture to the computer. All the controls are available on a single screen. You can use almost any model from Canon EOS-series cameras. Taking ID photos has never been so fast and easy!easy!

# Live preview and face detection

To save the time and efforts of the photographer this app offers real-time preview and shooting settings verification on your PC screen. Control the picture quality and get flawless id photos. Face detection function on live preview enables positioning and cropping when taking photos right on live image. inPhoto ID SLR help to ensure top quality and save a lot of time.