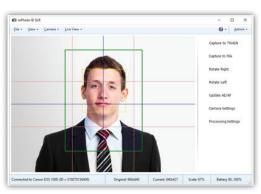

# Remote shooting and camera settings control

inPhoto ID SLR helps to control main camera functions remotely. The controlled options include image quality settings, shutter and release control and immediate photo capture to the computer. All the controls are available on a single screen. You can use almost any model from Canon EOS-series cameras. Taking ID photos has never been so fast and easy!easy!

# Live preview and face detection

To save the time and efforts of the photographer this app offers real-time preview and shooting settings verification on your PC screen. Control the picture quality and get flawless id photos. Face detection function on live preview enables positioning and cropping when taking photos right on live image. inPhoto ID SLR help to ensure top quality and save a lot of time.